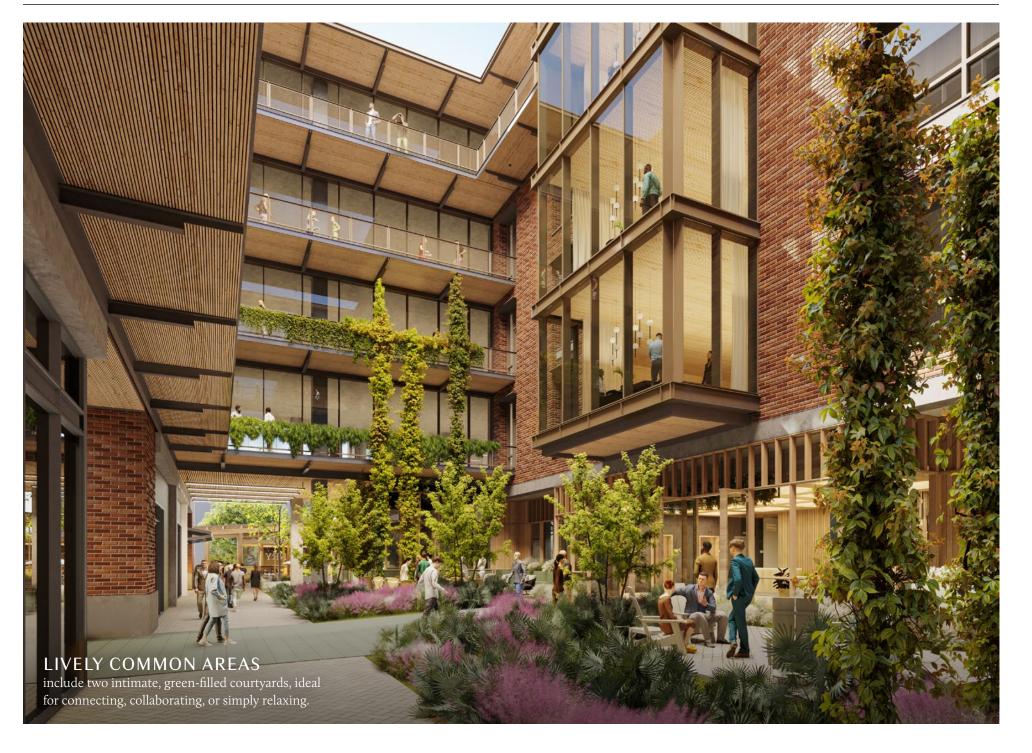

# FLEXIBLE OUTDOOR SPACES Numerous exterior patios, architectural catwalks, and artistic paseos blend the outdoors and indoors, creating the perfect spots for working sessions or casual meetups.