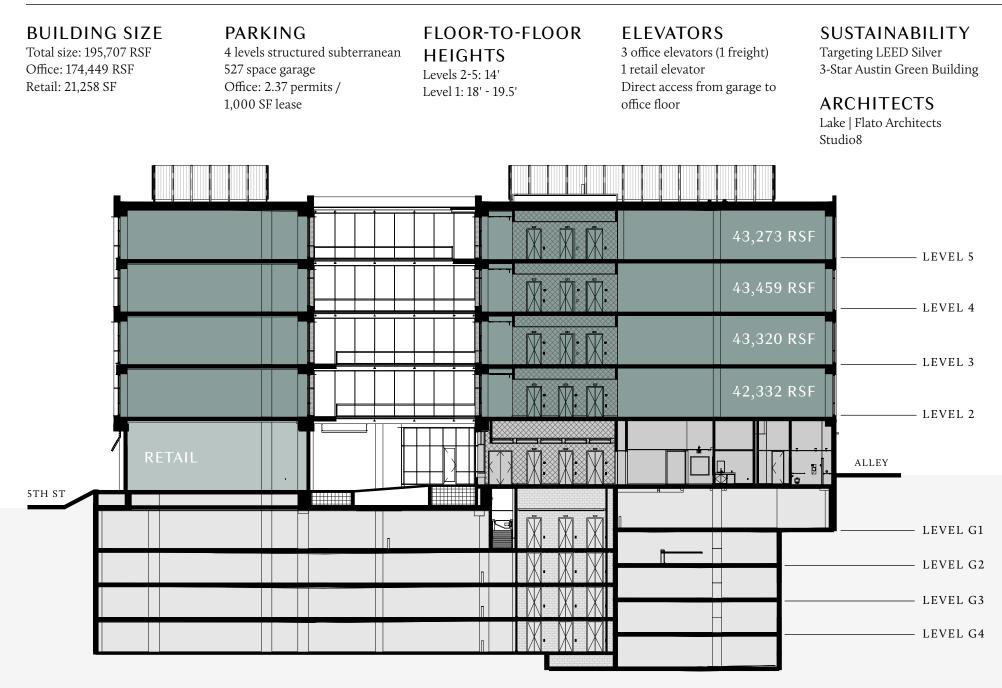

# **BOLDLY AUSTIN**

Fifth & Walsh's upscale, yet welcoming, atmosphere perfectly reflects Austin's energetic lifestyle, while capturing Clarksville's unique local character.

**195,707 RSF** Total building size

174,449 RSF Office space

21,258 SF Retail space