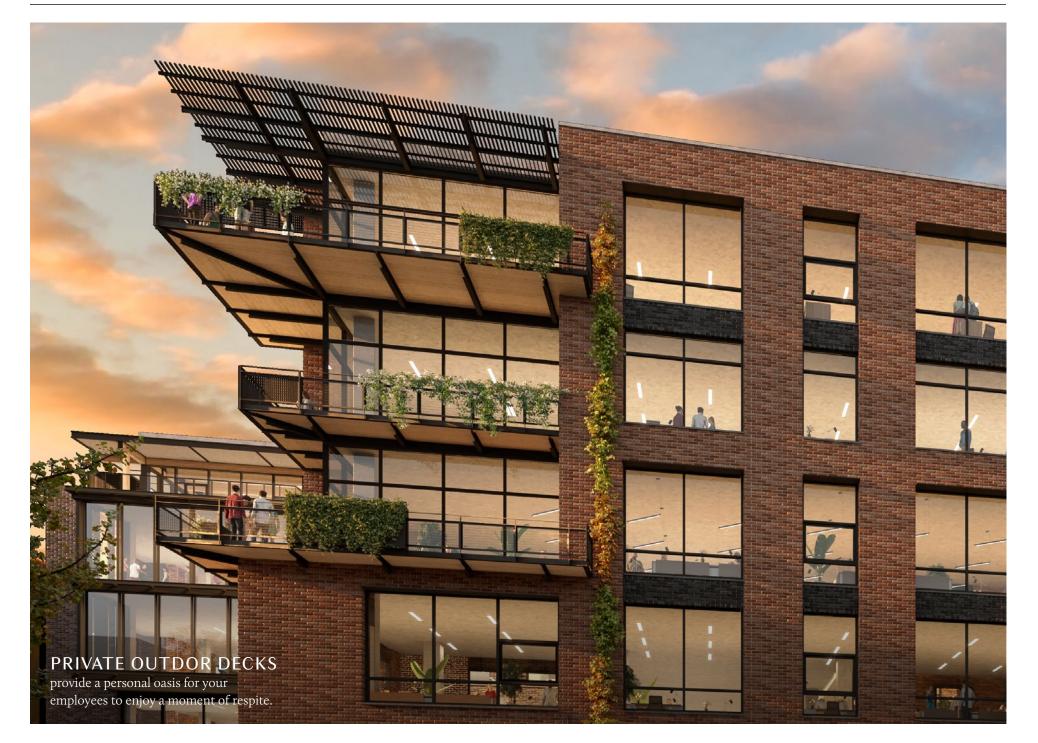

# FLEXIBLE OUTDOOR SPACES Numerous exterior patios, architectural catwalks, and artistic paseos blend the outdoors and indoors, creating the perfect spots for working sessions or casual meetups.