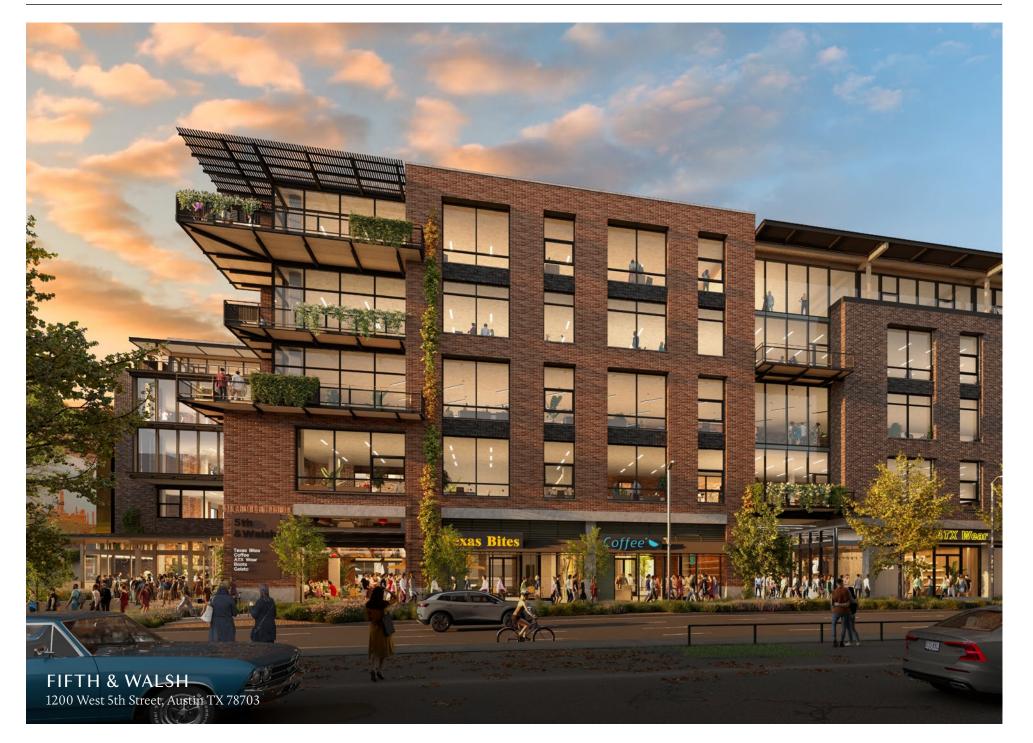

# **BOLDLY AUSTIN**

Fifth & Walsh's upscale, yet welcoming, atmosphere perfectly reflects Austin's energetic lifestyle, while capturing Clarksville's unique local character.

**195,707 RSF** Total building size

# FIRST FLOOR AMENITIES

RESTAURANT, COFFEE, AND RETAIL
DEDICATED CONFERENCE ROOM
SPA-LIKE GYM AND LOCKER ROOMS
SECURED BIKE STORAGE
WELLNESS/MOTHERS ROOM

WALSH STREET