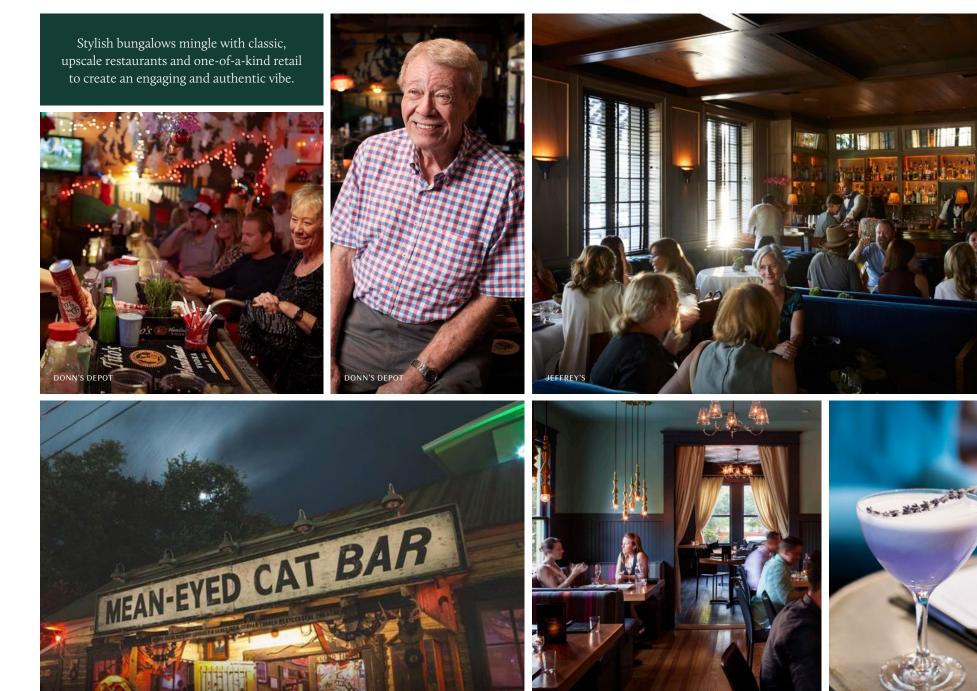

#### LOCATION | THE NEIGHBORHOOD

MEAN-EYED CAT

NIGHTCAP

#### LOCATION | THE NEIGHBORHOOD

Discover a lively outdoor scene in Clarksville, surrounded by Austin's great parks, trails, and striking natural features.

RESTAURANTS & BARS 24 Diner Amy's Ice Cream Bar Peached Better Half Coffee & Cocktails Clark's Oyster Bar Deep Eddy Cabaret Devil May Care Donn's Depot El Arroyo Fresa's 9th & Lamar Frozen Rolls Creamery Galaxy Cafe Jeffrey's Josephine House JuiceLand Lin Asian Bar + Dim Sum Mean Eyed Cat Medici Roasting Nekter Juice Bar Nightcap Pecan Square Café Phoebe's Downtown Pool Burger OI Modern Asian Kitchen Starbucks Sushi Zushi Swedish Hill Taquero Mucho Whole Foods Z'Tejas