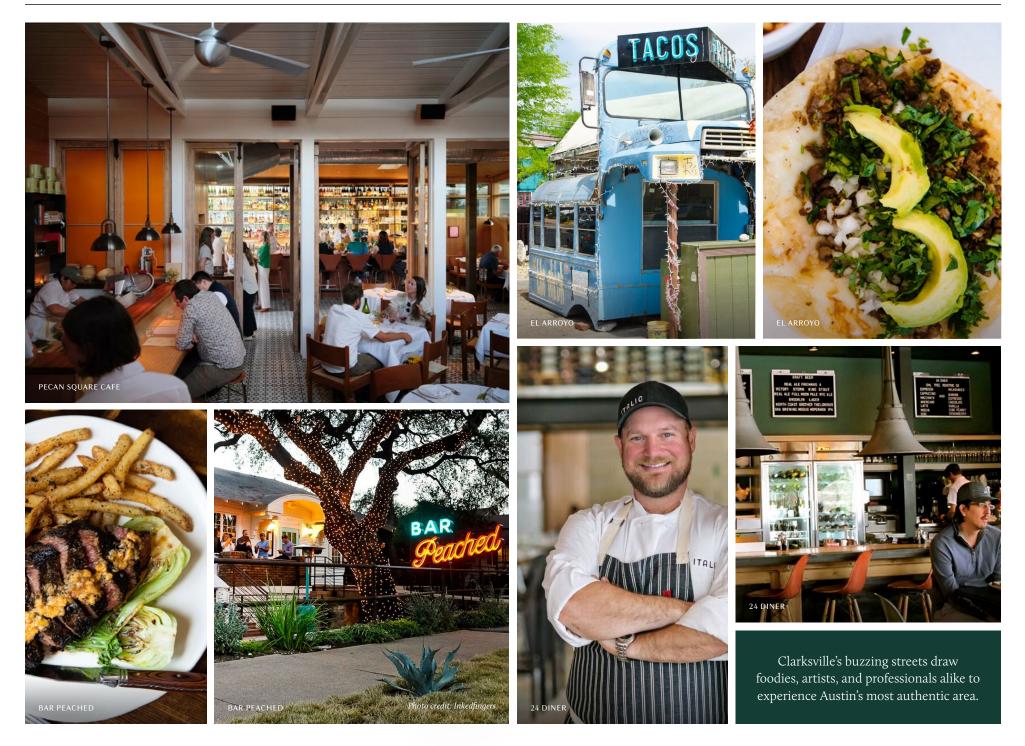

#### LOCATION | THE NEIGHBORHOOD

Discover a lively outdoor scene in Clarksville, surrounded by Austin's great parks, trails, and striking natural features.

RESTAURANTS & BARS 24 Diner Amy's Ice Cream Bar Peached Better Half Coffee & Cocktails Clark's Oyster Bar Deep Eddy Cabaret Devil May Care Donn's Depot El Arroyo Fresa's 9th & Lamar Frozen Rolls Creamery Galaxy Cafe Jeffrey's Josephine House JuiceLand Lin Asian Bar + Dim Sum Mean Eyed Cat Medici Roasting Nekter Juice Bar Nightcap Pecan Square Café Phoebe's Downtown Pool Burger OI Modern Asian Kitchen Starbucks Sushi Zushi Swedish Hill Taquero Mucho Whole Foods Z'Tejas