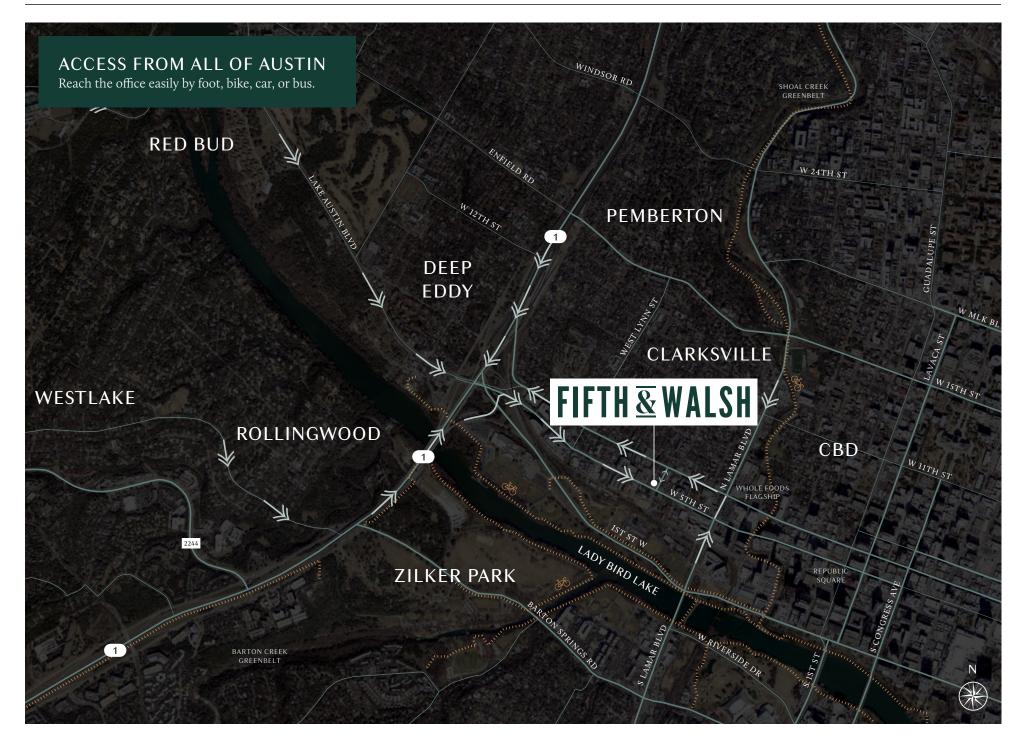

# **BOLDLY AUSTIN**

Fifth & Walsh's upscale, yet welcoming, atmosphere perfectly reflects Austin's energetic lifestyle, while capturing Clarksville's unique local character.

**195,707 RSF** Total building size

174,449 RSF Office space

21,258 SF Retail space

# FLEXIBLE OUTDOOR SPACES Numerous exterior patios, architectural catwalks, and artistic paseos blend the outdoors and indoors, creating the perfect spots for working sessions or casual meetups.

# FIRST FLOOR AMENITIES

RESTAURANT, COFFEE, AND RETAIL
DEDICATED CONFERENCE ROOM
SPA-LIKE GYM AND LOCKER ROOMS
SECURED BIKE STORAGE
WELLNESS/MOTHERS ROOM

WALSH STREET