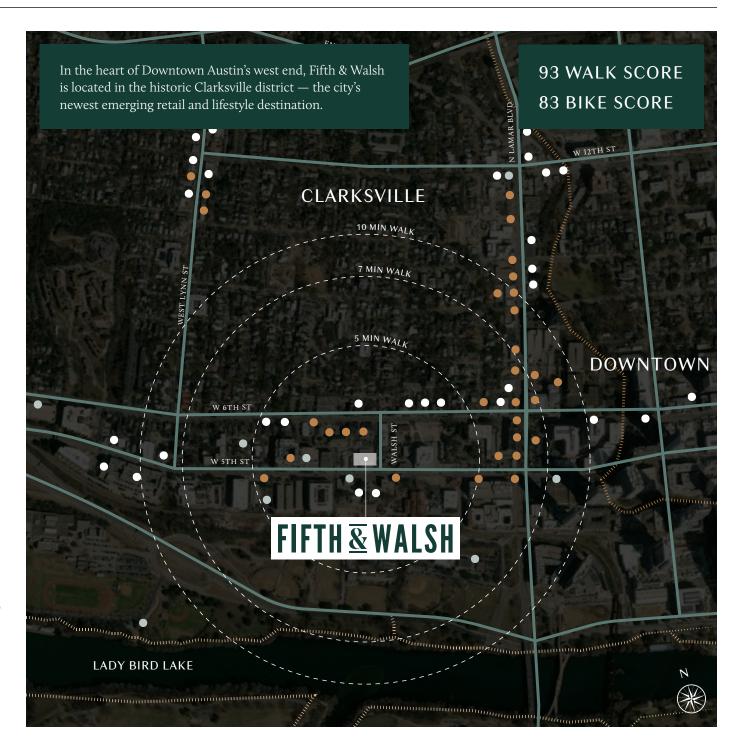

# **BOLDLY AUSTIN**

Fifth & Walsh's upscale, yet welcoming, atmosphere perfectly reflects Austin's energetic lifestyle, while capturing Clarksville's unique local character.

**195,707 RSF** Total building size