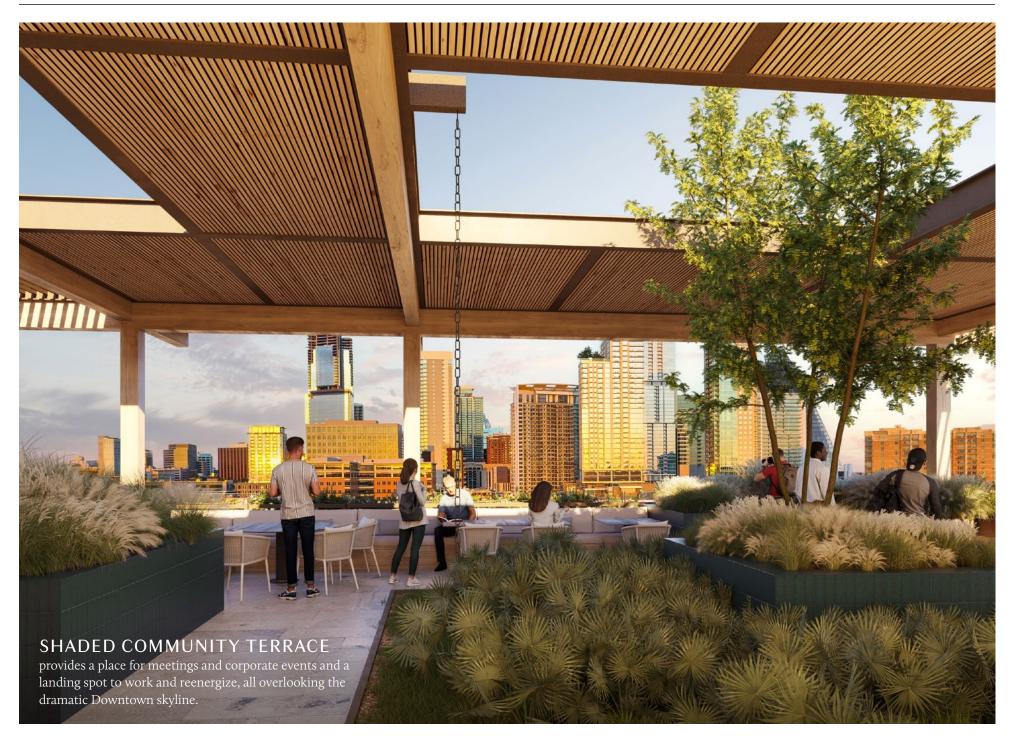

# FLEXIBLE OUTDOOR SPACES Numerous exterior patios, architectural catwalks, and artistic paseos blend the outdoors and indoors, creating the perfect spots for working sessions or casual meetups.