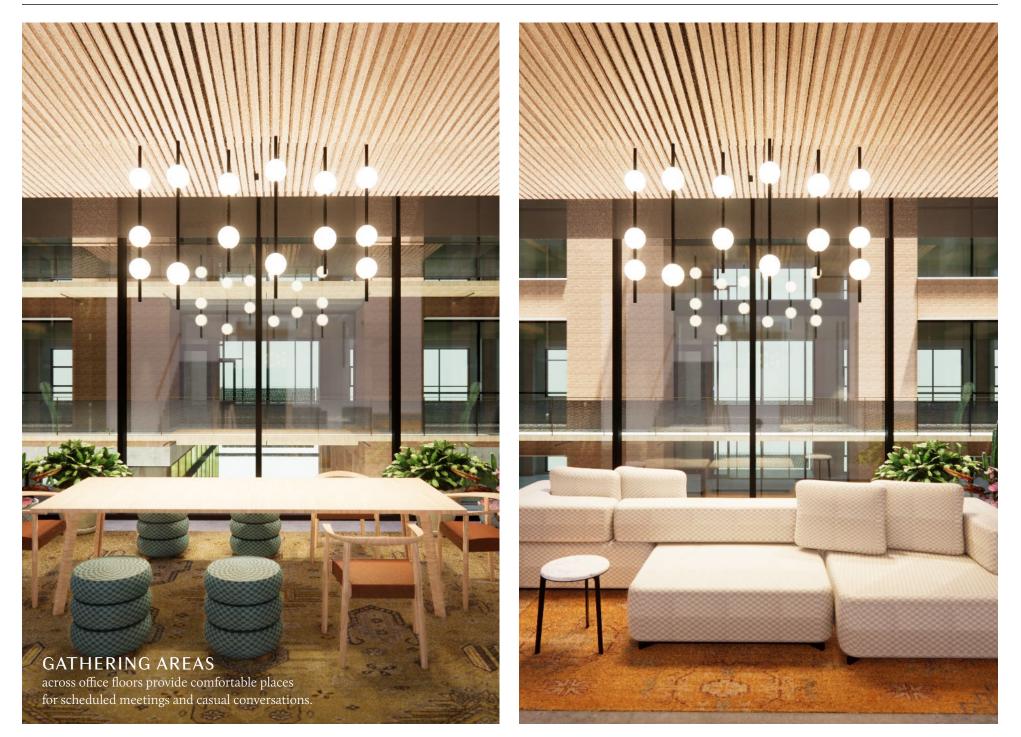

# FLEXIBLE OUTDOOR SPACES Numerous exterior patios, architectural catwalks, and artistic paseos blend the outdoors and indoors, creating the perfect spots for working sessions or casual meetups.