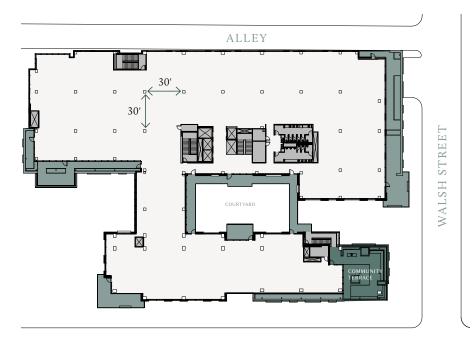

# FIRST FLOOR AMENITIES

RESTAURANT, COFFEE, AND RETAIL
DEDICATED CONFERENCE ROOM
SPA-LIKE GYM AND LOCKER ROOMS
SECURED BIKE STORAGE
WELLNESS/MOTHERS ROOM

WALSH STREET