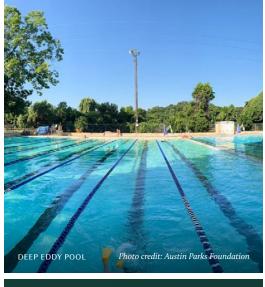

#### LOCATION | THE NEIGHBORHOOD

Discover a lively outdoor scene in Clarksville, surrounded by Austin's great parks, trails, and striking natural features.

RESTAURANTS & BARS 24 Diner Amy's Ice Cream Bar Peached Better Half Coffee & Cocktails Clark's Oyster Bar Deep Eddy Cabaret Devil May Care Donn's Depot El Arroyo Fresa's 9th & Lamar Frozen Rolls Creamery Galaxy Cafe Jeffrey's Josephine House JuiceLand Lin Asian Bar + Dim Sum Mean Eyed Cat Medici Roasting Nekter Juice Bar Nightcap Pecan Square Café Phoebe's Downtown Pool Burger OI Modern Asian Kitchen Starbucks Sushi Zushi Swedish Hill Taquero Mucho Whole Foods Z'Tejas